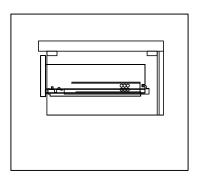

### DRAWER REMOVAL

### **REMOVAL**

- 1. Pull tabs toward center
- 2. Lift and pull drawer out

# **RE-INSTALL**

- 1. Align drawer hole with slider stud
- 2. Push tabs back in to secure