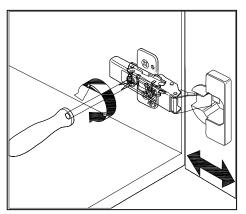

### **DOOR ADJUSTMENT**

Adjusts the door vertically

Adjusts the door horizontally

Adjusts the door forward and backwards

www.avant-styles.com

**SKU:** KS-70036

REV3.19.18