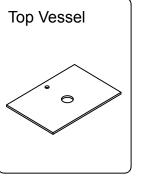

www.avant-styles.com

**SKU:** KS-70036

REV3.19.18

Prior to installation, please check the items you have received against the packing list. Report any missing items to your local dealer immediately.

Protect all surfaces from sharp objects, high heat sources, direct prolonged sunlight and chemical hazards.

Professional installation is recommended.



# **PARTS LIST** (may differ depending on purchase)









OR





www.avant-styles.com

**SKU:** KS-70036

REV3.19.18

# **REQUIRED TOOLS**



### DRAWER REMOVAL







### **REMOVAL**

- 1. Pull tabs toward center
- 2. Lift and pull drawer out

# **RE-INSTALL**

- 1. Align drawer hole with slider stud
- 2. Push tabs back in to secure

### **DOOR ADJUSTMENT**



Adjusts the door vertically



Adjusts the door horizontally



Adjusts the door forward and backwards



www.avant-styles.com

**SKU:** KS-70036

REV3.19.18

#### **Mirror Installation**







### **Top Installation (Integrated Basin)**









www.avant-styles.com

**SKU:** KS-70036

REV3.19.18

# **Top Installation (Vessel Basin)**