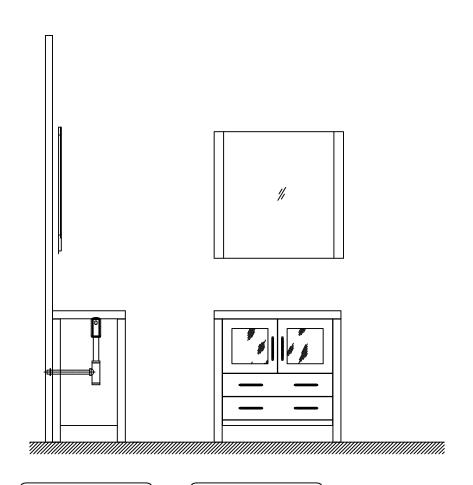

### DRAWER REMOVAL

### **REMOVAL**

- 1. Pull tabs toward center
- 2. Lift and pull drawer out

# **RE-INSTALL**

- 1. Align drawer hole with slider stud
- 2. Push tabs back in to secure