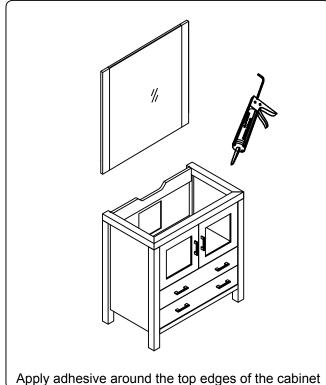

ms to your local dealer immediately.

Protect all surfaces from sharp objects, high heat sources, direct prolonged sunlight and chemical hazards.

Professional installation is recommended.



# **PARTS LIST** (may differ depending on purchase)









OR





www.avant-styles.com

**SKU:** KS-70036

REV3.19.18

# **REQUIRED TOOLS**



### DRAWER REMOVAL







### **REMOVAL**

- 1. Pull tabs toward center
- 2. Lift and pull drawer out

# **RE-INSTALL**

- 1. Align drawer hole with slider stud
- 2. Push tabs back in to secure

### **DOOR ADJUSTMENT**



Adjusts the door vertically



Adjusts the door horizontally



Adjusts the door forward and backwards



www.avant-styles.com

**SKU:** KS-70036

REV3.19.18

#### **Mirror Installation**







### **Top Installation (Integrated Basin)**









www.avant-styles.com

**SKU:** KS-70036

REV3.19.18

# **Top Installation (Vessel Basin)**