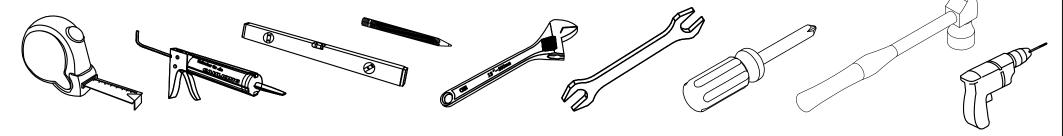

www.avant-styles.com

**SKU:** KS-70036

REV3.19.18

Prior to installation, please check the items you have received against the packing list. Report any missing items to your local dealer immediately.

Protect all surfaces from sharp objects, high heat sources, direct prolonged sunlight and chemical hazards.

Professional installation is recommended.



# **PARTS LIST** (may differ depending on purchase)









OR





www.avant-styles.com

**SKU:** KS-70036

REV3.19.18

# **REQUIRED TOOLS**



### DRAWER REMOVAL







### **REMOVAL**

- 1. Pull tabs toward center
- 2. Lift and pull drawer out

# **RE-INSTALL**

- 1. Align drawer hole with slider stud
- 2. Push tabs back in to secure

### **DOOR ADJUSTMENT**



Adjusts the door vertically



Adjusts the door horizontally



Adjusts the door forward and backwards



www.avant-styles.com

**SKU:** KS-70036

REV3.19.18

#### **Mirror Installation**







### **Top Installation (Integrated Basin)**









www.avant-styles.com

**SKU:** KS-70036

REV3.19.18

# **Top Installation (Vessel Basin)**