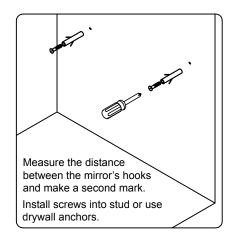

against the packing list. Report any missing items to your local dealer immediately.

Protect all surfaces from sharp objects, high heat sources, direct prolonged sunlight and chemical hazards.

Professional installation is recommended.



# **PARTS LIST** (may differ depending on purchase)









OR





www.avant-styles.com

**SKU:** KS-70036

REV3.19.18

# **REQUIRED TOOLS**



### DRAWER REMOVAL







### **REMOVAL**

- 1. Pull tabs toward center
- 2. Lift and pull drawer out

# **RE-INSTALL**

- 1. Align drawer hole with slider stud
- 2. Push tabs back in to secure

### **DOOR ADJUSTMENT**



Adjusts the door vertically



Adjusts the door horizontally



Adjusts the door forward and backwards



www.avant-styles.com

**SKU:** KS-70036

REV3.19.18

#### **Mirror Installation**







### **Top Installation (Integrated Basin)**









www.avant-styles.com

**SKU:** KS-70036

REV3.19.18

# **Top Installation (Vessel Basin)**