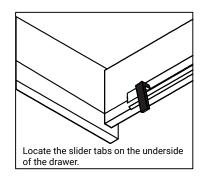

### **REMOVAL**

- 1. Pull tabs toward center
- 2. Lift and pull drawer out

# **RE-INSTALL**

- 1. Align drawer hole with slider stud
- 2. Push tabs back in to secure