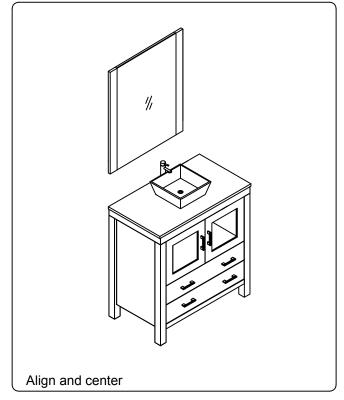

prolonged sunlight and chemical hazards.

Professional installation is recommended.



# **PARTS LIST** (may differ depending on purchase)









OR





www.avant-styles.com

**SKU:** KS-70036

REV3.19.18

# **REQUIRED TOOLS**



### DRAWER REMOVAL







### **REMOVAL**

- 1. Pull tabs toward center
- 2. Lift and pull drawer out

# **RE-INSTALL**

- 1. Align drawer hole with slider stud
- 2. Push tabs back in to secure

### **DOOR ADJUSTMENT**



Adjusts the door vertically



Adjusts the door horizontally



Adjusts the door forward and backwards



www.avant-styles.com

**SKU:** KS-70036

REV3.19.18

#### **Mirror Installation**







### **Top Installation (Integrated Basin)**









www.avant-styles.com

**SKU:** KS-70036

REV3.19.18

# **Top Installation (Vessel Basin)**