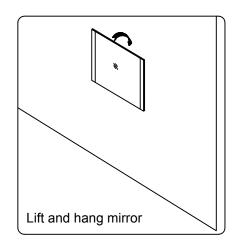

gainst the packing list. Report any missing items to your local dealer immediately.

Protect all surfaces from sharp objects, high heat sources, direct prolonged sunlight and chemical hazards.

Professional installation is recommended.



# **PARTS LIST** (may differ depending on purchase)









OR





www.avant-styles.com

**SKU:** KS-70036

REV3.19.18

# **REQUIRED TOOLS**



### DRAWER REMOVAL







### **REMOVAL**

- 1. Pull tabs toward center
- 2. Lift and pull drawer out

# **RE-INSTALL**

- 1. Align drawer hole with slider stud
- 2. Push tabs back in to secure

### **DOOR ADJUSTMENT**



Adjusts the door vertically



Adjusts the door horizontally



Adjusts the door forward and backwards



www.avant-styles.com

**SKU:** KS-70036

REV3.19.18

#### **Mirror Installation**







### **Top Installation (Integrated Basin)**









www.avant-styles.com

**SKU:** KS-70036

REV3.19.18

# **Top Installation (Vessel Basin)**