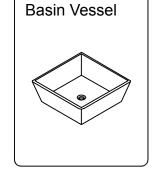

www.avant-styles.com

**SKU:** KS-70036

REV3.19.18

Prior to installation, please check the items you have received against the packing list. Report any missing items to your local dealer immediately.

Protect all surfaces from sharp objects, high heat sources, direct prolonged sunlight and chemical hazards.

Professional installation is recommended.



# **PARTS LIST** (may differ depending on purchase)









OR





www.avant-styles.com

**SKU:** KS-70036

REV3.19.18

# **REQUIRED TOOLS**



### DRAWER REMOVAL







### **REMOVAL**

- 1. Pull tabs toward center
- 2. Lift and pull drawer out

# **RE-INSTALL**

- 1. Align drawer hole with slider stud
- 2. Push tabs back in to secure

### **DOOR ADJUSTMENT**



Adjusts the door vertically



Adjusts the door horizontally



Adjusts the door forward and backwards



www.avant-styles.com

**SKU:** KS-70036

REV3.19.18

#### **Mirror Installation**







### **Top Installation (Integrated Basin)**









www.avant-styles.com

**SKU:** KS-70036

REV3.19.18

# **Top Installation (Vessel Basin)**