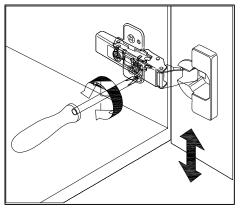

### **DOOR ADJUSTMENT**

Adjusts the door vertically

Adjusts the door horizontally

Adjusts the door forward and backwards

www.avant-styles.com

**SKU:** KS-70036

REV3.19.18