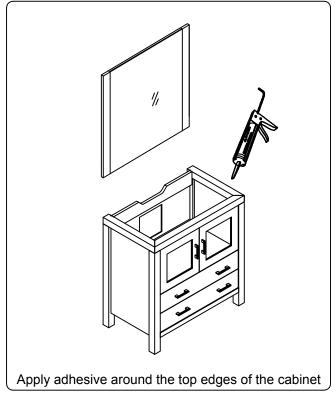

rect prolonged sunlight and chemical hazards.

Professional installation is recommended.



# **PARTS LIST** (may differ depending on purchase)









OR





www.avant-styles.com

**SKU:** KS-70036

REV3.19.18

# **REQUIRED TOOLS**



### DRAWER REMOVAL







### **REMOVAL**

- 1. Pull tabs toward center
- 2. Lift and pull drawer out

# **RE-INSTALL**

- 1. Align drawer hole with slider stud
- 2. Push tabs back in to secure

### **DOOR ADJUSTMENT**



Adjusts the door vertically



Adjusts the door horizontally



Adjusts the door forward and backwards



www.avant-styles.com

**SKU:** KS-70036

REV3.19.18

#### **Mirror Installation**







### **Top Installation (Integrated Basin)**









www.avant-styles.com

**SKU:** KS-70036

REV3.19.18

# **Top Installation (Vessel Basin)**