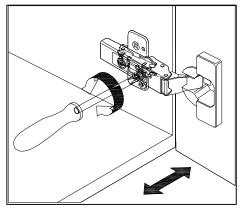

### **DOOR ADJUSTMENT**

Adjusts the door vertically

Adjusts the door horizontally

Adjusts the door forward and backwards

www.avant-styles.com

**SKU:** KS-70036

REV3.19.18