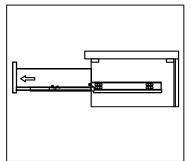

www.avant-styles.com

**SKU:** KS-70036

REV3.19.18

Prior to installation, please check the items you have received against the packing list. Report any missing items to your local dealer immediately.

Protect all surfaces from sharp objects, high heat sources, direct prolonged sunlight and chemical hazards.

Professional installation is recommended.



# **PARTS LIST** (may differ depending on purchase)









OR





www.avant-styles.com

**SKU:** KS-70036

REV3.19.18

# **REQUIRED TOOLS**



### DRAWER REMOVAL







### **REMOVAL**

- 1. Pull tabs toward center
- 2. Lift and pull drawer out

# **RE-INSTALL**

- 1. Align drawer hole with slider stud
- 2. Push tabs back in to secure

### **DOOR ADJUSTMENT**



Adjusts the door vertically



Adjusts the door horizontally



Adjusts the door forward and backwards



www.avant-styles.com

**SKU:** KS-70036

REV3.19.18

#### **Mirror Installation**







### **Top Installation (Integrated Basin)**









www.avant-styles.com

**SKU:** KS-70036

REV3.19.18

# **Top Installation (Vessel Basin)**